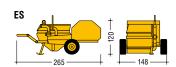

# UNI 30 PISTON PUMP

UNI 30: great performance, sturdy construction and long service life. UNI 30 is a pump and sprayer for common, structural and special mortars.

www.turbosol.it

| UNI 30 VERSIONS                     |                                                                                   |                                              |
|-------------------------------------|-----------------------------------------------------------------------------------|----------------------------------------------|
| TECHNICAL DATA                      | ES                                                                                | DS                                           |
| Motor / Engine                      | electric motor 5,5 kW - 400 V/50 Hz                                               | 2-cylinder diesel engine 10,5 Kw - 14,3 HP   |
| Theorical output*                   | 30 ÷ 50 l/min                                                                     | 30 ÷ 50 l/min                                |
| Max. aggregate size                 | 8 - 10 mm pumping / 6 - 7 mm spraying                                             | 8 - 10 mm pumping / 6 - 7 mm spraying        |
| Max. working pressure               | 45 bar                                                                            | 45 bar                                       |
| Compressor                          | 270 l/m                                                                           | 270 l/m                                      |
| Hopper capacity                     | 190                                                                               | 190                                          |
| Delivery distance*                  | up to 300 m                                                                       | up to 300 m                                  |
| Delivery height*                    | up to 100 m                                                                       | up to 100 m                                  |
| Filling height                      | 75 cm                                                                             | 75 cm                                        |
| Delivery manifold                   | Ø 50 mm                                                                           | Ø 50 mm                                      |
| Chassis                             | articulated drawbar and pneumatic wheels articulated drawbar and pneumatic wheels |                                              |
| Size (L x W x H)                    | 200 x 148 x 120 cm (150 cm with fixed mixer)                                      | 215 x 148 x 120 cm (150 cm with fixed mixer) |
| Weight                              | 660 kg                                                                            | 790 kg                                       |
| Paddle type mortar mixer (optional) |                                                                                   |                                              |
| Mixer drive                         | 1,5 kW - 400 V/50 Hz                                                              | 1,5 kW - 400 V/50 Hz                         |
| Mixer capacity                      | 180                                                                               | 180                                          |

DIMENSIONS (cm)

Via Alessandro Volta, 1 - 31030 Pero di Breda di Piave (Treviso) - Italia Tel. +39 0422 90251 - Fax +39 0422 904408 - E-mail: info@turbosol.it - www.turbosol.it