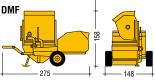

# UNI 30 PISTON PUMP

UNI 30: great performance, sturdy construction and long service life. UNI 30 is a pump and sprayer for common, structural and special mortars.

www.turbosol.it

| UNI 30 VERSIONS                     |                                                                                   |                                              |
|-------------------------------------|-----------------------------------------------------------------------------------|----------------------------------------------|
| TECHNICAL DATA                      | ES                                                                                | DS                                           |
| Motor / Engine                      | electric motor 5,5 kW - 400 V/50 Hz                                               | 2-cylinder diesel engine 10,5 Kw - 14,3 HP   |
| Theorical output*                   | 30 ÷ 50 l/min                                                                     | 30 ÷ 50 l/min                                |
| Max. aggregate size                 | 8 - 10 mm pumping / 6 - 7 mm spraying                                             | 8 - 10 mm pumping / 6 - 7 mm spraying        |
| Max. working pressure               | 45 bar                                                                            | 45 bar                                       |
| Compressor                          | 270 l/m                                                                           | 270 l/m                                      |
| Hopper capacity                     | 190                                                                               | 190                                          |
| Delivery distance*                  | up to 300 m                                                                       | up to 300 m                                  |
| Delivery height*                    | up to 100 m                                                                       | up to 100 m                                  |
| Filling height                      | 75 cm                                                                             | 75 cm                                        |
| Delivery manifold                   | Ø 50 mm                                                                           | Ø 50 mm                                      |
| Chassis                             | articulated drawbar and pneumatic wheels articulated drawbar and pneumatic wheels |                                              |
| Size (L x W x H)                    | 200 x 148 x 120 cm (150 cm with fixed mixer)                                      | 215 x 148 x 120 cm (150 cm with fixed mixer) |
| Weight                              | 660 kg                                                                            | 790 kg                                       |
| Paddle type mortar mixer (optional) |                                                                                   |                                              |
| Mixer drive                         | 1,5 kW - 400 V/50 Hz                                                              | 1,5 kW - 400 V/50 Hz                         |
| Mixer capacity                      | 180                                                                               | 180                                          |

DIMENSIONS (cm)

Via Alessandro Volta, 1 - 31030 Pero di Breda di Piave (Treviso) - Italia Tel. +39 0422 90251 - Fax +39 0422 904408 - E-mail: info@turbosol.it - www.turbosol.it