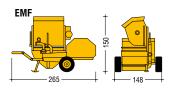

# UNI 30 PISTON PUMP

UNI 30: great performance, sturdy construction and long service life. UNI 30 is a pump and sprayer for common, structural and special mortars.

www.turbosol.it

| UNI 30 VERSIONS                     |                                                                                   |                                              |
|-------------------------------------|-----------------------------------------------------------------------------------|----------------------------------------------|
| TECHNICAL DATA                      | ES                                                                                | DS                                           |
| Motor / Engine                      | electric motor 5,5 kW - 400 V/50 Hz                                               | 2-cylinder diesel engine 10,5 Kw - 14,3 HP   |
| Theorical output*                   | 30 ÷ 50 l/min                                                                     | 30 ÷ 50 l/min                                |
| Max. aggregate size                 | 8 - 10 mm pumping / 6 - 7 mm spraying                                             | 8 - 10 mm pumping / 6 - 7 mm spraying        |
| Max. working pressure               | 45 bar                                                                            | 45 bar                                       |
| Compressor                          | 270 l/m                                                                           | 270 l/m                                      |
| Hopper capacity                     | 190                                                                               | 190                                          |
| Delivery distance*                  | up to 300 m                                                                       | up to 300 m                                  |
| Delivery height*                    | up to 100 m                                                                       | up to 100 m                                  |
| Filling height                      | 75 cm                                                                             | 75 cm                                        |
| Delivery manifold                   | Ø 50 mm                                                                           | Ø 50 mm                                      |
| Chassis                             | articulated drawbar and pneumatic wheels articulated drawbar and pneumatic wheels |                                              |
| Size (L x W x H)                    | 200 x 148 x 120 cm (150 cm with fixed mixer)                                      | 215 x 148 x 120 cm (150 cm with fixed mixer) |
| Weight                              | 660 kg                                                                            | 790 kg                                       |
| Paddle type mortar mixer (optional) |                                                                                   |                                              |
| Mixer drive                         | 1,5 kW - 400 V/50 Hz                                                              | 1,5 kW - 400 V/50 Hz                         |
| Mixer capacity                      | 180                                                                               | 180                                          |

UNI 30 is the most powerful single piston pump with ball valves available in the market. Widely tested in many different working conditions all around the world, it is extremely strong and reliable for any sort of civil and industrial work. Ideal as well for the most difficult sites, it mixes up to 8/10 mm aggregate size. UNI 30 isn't an ordinary pump, it is a Turbosol machine that made history: more than 10.000 units sold all over the world. It's also available with built-in paddle type mortar mixer (MF version).

DIMENSIONS (cm)

Via Alessandro Volta, 1 - 31030 Pero di Breda di Piave (Treviso) - Italia Tel. +39 0422 90251 - Fax +39 0422 904408 - E-mail: info@turbosol.it - www.turbosol.it