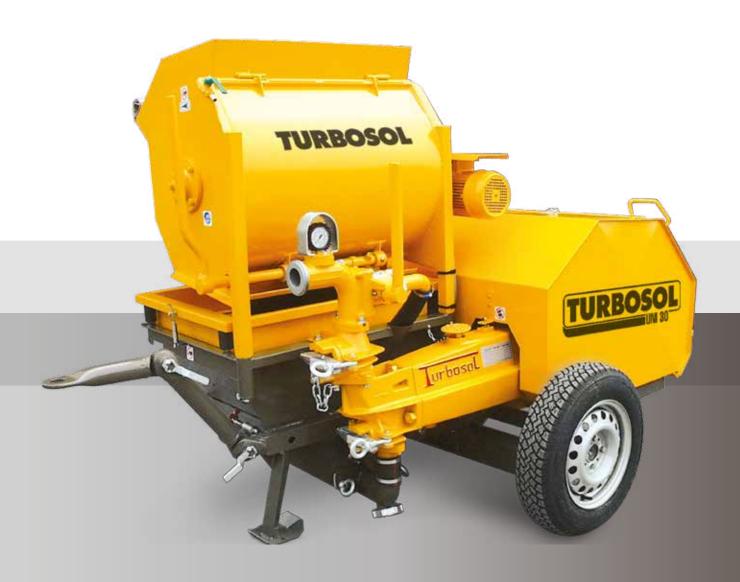

# UNI 30 PISTON PUMP

UNI 30: great performance, sturdy construction and long service life. UNI 30 is a pump and sprayer for common, structural and special mortars.

www.turbosol.it

| UNI 30 VERSIONS                     |                                                                                   |                                              |
|-------------------------------------|-----------------------------------------------------------------------------------|----------------------------------------------|
| TECHNICAL DATA                      | ES                                                                                | DS                                           |
| Motor / Engine                      | electric motor 5,5 kW - 400 V/50 Hz                                               | 2-cylinder diesel engine 10,5 Kw - 14,3 HP   |
| Theorical output*                   | 30 ÷ 50 l/min                                                                     | 30 ÷ 50 l/min                                |
| Max. aggregate size                 | 8 - 10 mm pumping / 6 - 7 mm spraying                                             | 8 - 10 mm pumping / 6 - 7 mm spraying        |
| Max. working pressure               | 45 bar                                                                            | 45 bar                                       |
| Compressor                          | 270 l/m                                                                           | 270 l/m                                      |
| Hopper capacity                     | 190                                                                               | 190                                          |
| Delivery distance*                  | up to 300 m                                                                       | up to 300 m                                  |
| Delivery height*                    | up to 100 m                                                                       | up to 100 m                                  |
| Filling height                      | 75 cm                                                                             | 75 cm                                        |
| Delivery manifold                   | Ø 50 mm                                                                           | Ø 50 mm                                      |
| Chassis                             | articulated drawbar and pneumatic wheels articulated drawbar and pneumatic wheels |                                              |
| Size (L x W x H)                    | 200 x 148 x 120 cm (150 cm with fixed mixer)                                      | 215 x 148 x 120 cm (150 cm with fixed mixer) |
| Weight                              | 660 kg                                                                            | 790 kg                                       |
| Paddle type mortar mixer (optional) |                                                                                   |                                              |
| Mixer drive                         | 1,5 kW - 400 V/50 Hz                                                              | 1,5 kW - 400 V/50 Hz                         |
| Mixer capacity                      | 180                                                                               | 180                                          |

UNI 30 is the most powerful single piston pump with ball valves available in the market. Widely tested in many different working conditions all around the world, it is extremely strong and reliable for any sort of civil and industrial work. Ideal as well for the most difficult sites, it mixes up to 8/10 mm aggregate size. UNI 30 isn't an ordinary pump, it is a Turbosol machine that made history: more than 10.000 units sold all over the world. It's also available with built-in paddle type mortar mixer (MF version).