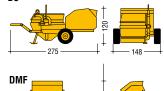

# UNI 30 PISTON PUMP

UNI 30: great performance, sturdy construction and long service life. UNI 30 is a pump and sprayer for common, structural and special mortars.

www.turbosol.it

| UNI 30 VERSIONS                     |                                                                                   |                                              |
|-------------------------------------|-----------------------------------------------------------------------------------|----------------------------------------------|
| TECHNICAL DATA                      | ES                                                                                | DS                                           |
| Motor / Engine                      | electric motor 5,5 kW - 400 V/50 Hz                                               | 2-cylinder diesel engine 10,5 Kw - 14,3 HP   |
| Theorical output*                   | 30 ÷ 50 l/min                                                                     | 30 ÷ 50 l/min                                |
| Max. aggregate size                 | 8 - 10 mm pumping / 6 - 7 mm spraying                                             | 8 - 10 mm pumping / 6 - 7 mm spraying        |
| Max. working pressure               | 45 bar                                                                            | 45 bar                                       |
| Compressor                          | 270 l/m                                                                           | 270 l/m                                      |
| Hopper capacity                     | 190                                                                               | 190                                          |
| Delivery distance*                  | up to 300 m                                                                       | up to 300 m                                  |
| Delivery height*                    | up to 100 m                                                                       | up to 100 m                                  |
| Filling height                      | 75 cm                                                                             | 75 cm                                        |
| Delivery manifold                   | Ø 50 mm                                                                           | Ø 50 mm                                      |
| Chassis                             | articulated drawbar and pneumatic wheels articulated drawbar and pneumatic wheels |                                              |
| Size (L x W x H)                    | 200 x 148 x 120 cm (150 cm with fixed mixer)                                      | 215 x 148 x 120 cm (150 cm with fixed mixer) |
| Weight                              | 660 kg                                                                            | 790 kg                                       |
| Paddle type mortar mixer (optional) |                                                                                   |                                              |
| Mixer drive                         | 1,5 kW - 400 V/50 Hz                                                              | 1,5 kW - 400 V/50 Hz                         |
| Mixer capacity                      | 180                                                                               | 180                                          |

DIMENSIONS (cm)

Via Alessandro Volta, 1 - 31030 Pero di Breda di Piave (Treviso) - Italia Tel. +39 0422 90251 - Fax +39 0422 904408 - E-mail: info@turbosol.it - www.turbosol.it