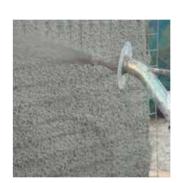

# **Applications**

- Spraying of traditional site mixes and many kind of pre-blended mortars
- · Plastering jobs
- Pumping common or ready-mixed mortars, self-levelling screeds, micro-concrete, slurries and grouts
- · Injection, stabilization, grouting
- · Spraying on 3D panels
- · Structural repair
- · Structural strengthening
- Shoring of slopes
- · Shotcreting