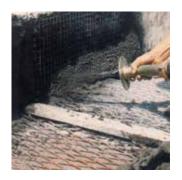

# **Applications**

- Spraying of traditional site mixes and many kind of pre-blended mortars
- · Plastering jobs
- Pumping common or ready-mixed mortars, self-levelling screeds, micro-concrete, slurries and grouts
- · Injection, stabilization, grouting
- · Spraying on 3D panels
- · Structural repair
- · Structural strengthening
- Shoring of slopes
- · Shotcreting